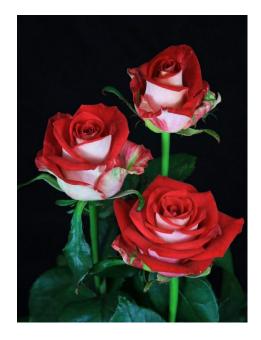

## **B-TWEEN**®

Product nr: RUICN1999A Region: Europe

Contact

## ADDITIONAL INFORMATION

Series Large flowered Large flowered Crop type Colour Bicolor Red/White 60 - 65 **Bud height** No

Scent 30 - 35 Average nr of petals 70-100 Stem length Moderate **Thorns** Side shoots Normal 2 Minimal cutting stage

Vase life after transport simulation 12 - 14 Production per m2 per year 180 - 220

Leaf description Glossy normal green

The aforementioned indicative information is based on local growing conditions. Consequently no rights, implied or otherwise, can in any way be derived from this **Notes** information.