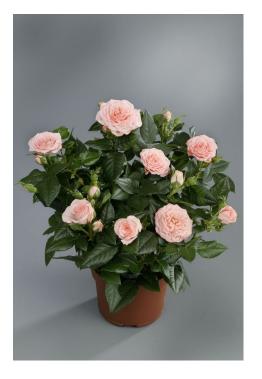

BABY JEWEL®

Product nr: RUID244A Region: Europe

<u>Contact</u>

ADDITIONAL INFORMATION

| Series               | Jewel®                                                                                                                                                                               |
|----------------------|--------------------------------------------------------------------------------------------------------------------------------------------------------------------------------------|
| Crop type            | Jewel®                                                                                                                                                                               |
| Colour               | Pink                                                                                                                                                                                 |
| Scent                | No                                                                                                                                                                                   |
| Shelf life           | 24 - 26                                                                                                                                                                              |
| Pot size             | 8;10                                                                                                                                                                                 |
| Average nr of petals | 40 - 45                                                                                                                                                                              |
| Flower size          | 5 - 6                                                                                                                                                                                |
| Bud height           | 20 - 25                                                                                                                                                                              |
| Plant height         | 20 - 25                                                                                                                                                                              |
| Notes                | The aforementioned indicative information is based on local growing conditions.<br>Consequently no rights, implied or otherwise, can in any way be derived from this<br>information. |