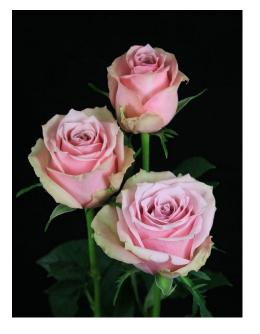

BEYOND ZERO®

Product nr: RUICM1623A Region: Africa

<u>Contact</u>

ADDITIONAL INFORMATION

| Series                               | Large flowered                                                                                                                                                                       |
|--------------------------------------|--------------------------------------------------------------------------------------------------------------------------------------------------------------------------------------|
| Crop type                            | Large flowered                                                                                                                                                                       |
| Colour                               | Pink                                                                                                                                                                                 |
| Bud height                           | 55 - 60                                                                                                                                                                              |
| Stem length                          | 50 - 80                                                                                                                                                                              |
| Thorns                               | Неаvy                                                                                                                                                                                |
| Side shoots                          | 0 - 2                                                                                                                                                                                |
| Mildew sensitivity                   | Normal                                                                                                                                                                               |
| Vase life after transport simulation | 10 - 12                                                                                                                                                                              |
| Production per m2 per year           | 130 - 150                                                                                                                                                                            |
| Leaf description                     | Dark shiny                                                                                                                                                                           |
| Notes                                | The aforementioned indicative information is based on local growing conditions.<br>Consequently no rights, implied or otherwise, can in any way be derived from this<br>information. |