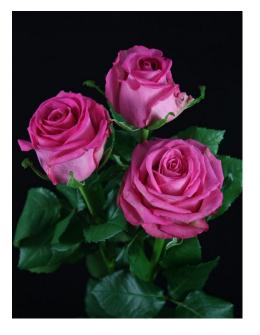

BONHEUR®

Product nr: RUGYCHRIS Region: Europe

<u>Contact</u>

ADDITIONAL INFORMATION

| Series                               | Freilandrosen                                                                                                                                                                        |
|--------------------------------------|--------------------------------------------------------------------------------------------------------------------------------------------------------------------------------------|
| Crop type                            | Freilandrosen                                                                                                                                                                        |
| Colour                               | Purple-Metallic                                                                                                                                                                      |
| Flower size                          | Intermediate                                                                                                                                                                         |
| Bud height                           | 40 - 45                                                                                                                                                                              |
| Average nr of petals                 | 35 - 40                                                                                                                                                                              |
| Stem length                          | 30 - 50                                                                                                                                                                              |
| Vase life after transport simulation | 16 - 20                                                                                                                                                                              |
| Changing stage during transport      | 0.5                                                                                                                                                                                  |
| Production per m2 per year           | 260 - 300                                                                                                                                                                            |
| Notes                                | The aforementioned indicative information is based on local growing conditions.<br>Consequently no rights, implied or otherwise, can in any way be derived from this<br>information. |