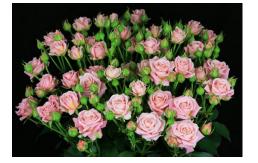

## BRIDAL BUBBLES® (KENYA)

Product nr: RUICO2008A Region: Africa

<u>Contact</u>

## ADDITIONAL INFORMATION

| Series                               | Bubbles®                                                                                                                                                                             |
|--------------------------------------|--------------------------------------------------------------------------------------------------------------------------------------------------------------------------------------|
| Crop type                            | Spray                                                                                                                                                                                |
| Colour                               | Pink                                                                                                                                                                                 |
| Bud height                           | 25 - 30                                                                                                                                                                              |
| Bud width                            | 15 - 20                                                                                                                                                                              |
| Average nr of petals                 | 35 - 40, 40 - 45                                                                                                                                                                     |
| Stem length                          | 40 - 70                                                                                                                                                                              |
| Thorns                               | No                                                                                                                                                                                   |
| Mildew sensitivity                   | Moderate                                                                                                                                                                             |
| Minimal cutting stage                | 2                                                                                                                                                                                    |
| Vase life after transport simulation | 7 - 9                                                                                                                                                                                |
| Production per m2 per year           | 100 - 120                                                                                                                                                                            |
| Leaf description                     | Glossy normal green                                                                                                                                                                  |
| Notes                                | The aforementioned indicative information is based on local growing conditions.<br>Consequently no rights, implied or otherwise, can in any way be derived from this<br>information. |