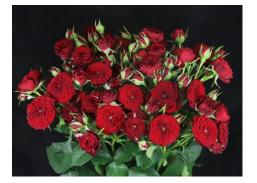

| BUTTON BUBBLES® |  |
|-----------------|--|
| Product nr:     |  |
| RUICO2068A      |  |
| Region: Europe  |  |
| <u>Contact</u>  |  |

## ADDITIONAL INFORMATION

| Series                               | Bubbles®                                                                                                                                                                             |
|--------------------------------------|--------------------------------------------------------------------------------------------------------------------------------------------------------------------------------------|
| Crop type                            | Spray                                                                                                                                                                                |
| Colour                               | Red                                                                                                                                                                                  |
| Bud height                           | 20 - 25                                                                                                                                                                              |
| Scent                                | No                                                                                                                                                                                   |
| Average nr of petals                 | 50 - 55                                                                                                                                                                              |
| Stem length                          | 50 - 80                                                                                                                                                                              |
| Thorns                               | Slightly                                                                                                                                                                             |
| Mildew sensitivity                   | Normal                                                                                                                                                                               |
| Minimal cutting stage                | 2                                                                                                                                                                                    |
| Vase life after transport simulation | 10 - 12                                                                                                                                                                              |
| Changing stage during transport      | 0.5                                                                                                                                                                                  |
| Production per m2 per year           | 130 - 150                                                                                                                                                                            |
| Notes                                | The aforementioned indicative information is based on local growing conditions.<br>Consequently no rights, implied or otherwise, can in any way be derived from this<br>information. |