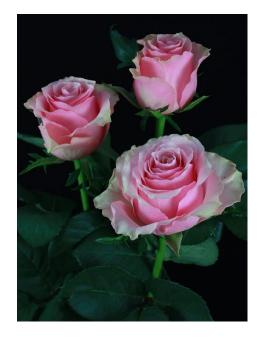

## **CELEB**®

Product nr: RUICE1400A Region: Africa

Contact

## ADDITIONAL INFORMATION

Series Large flowered Large flowered Crop type Colour Pink 9 - 10 Flower size **Bud height** 50 - 55 45 - 50 Average nr of petals 50 - 80 Stem length Moderate **Thorns** Side shoots Normal Mildew sensitivity Normal Minimal cutting stage 2