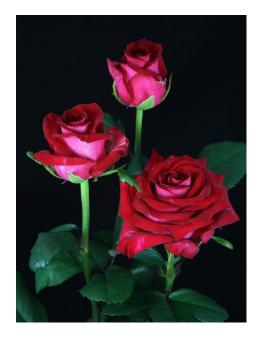

## **CHIRI**®

Product nr: RUICE1377A Region: Europe

Contact

## ADDITIONAL INFORMATION

**Notes** 

Series Large flowered Large flowered Crop type Colour Hot Pink-Cerise 10 - 11 Flower size **Bud height** 50 - 55 Scent No 35 - 40 Average nr of petals 50 - 80 Stem length Moderate **Thorns** Side shoots Normal Mildew sensitivity Normal Minimal cutting stage Vase life after transport simulation 12 - 14 Changing stage during transport < 0,5 Production per m2 per year 220 - 240