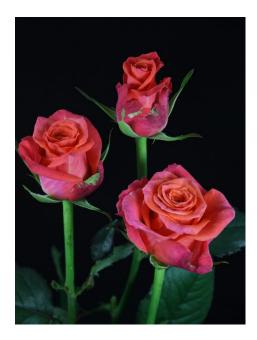

## DARK COLANDRO®

Product nr: RUIMF020 Region: Europe

Contact

## ADDITIONAL INFORMATION

Mildew sensitivity

Series

Large flowered Crop type Colour Orange 8 - 9 Flower size **Bud height** 45 - 50 Scent No 30 - 35 Average nr of petals 50 - 80 Stem length Moderate **Thorns** Side shoots Many