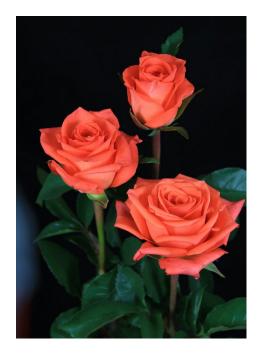

## **COMANCHE**®

Product nr: RUIMCL1466A

Region: Africa

Contact

## ADDITIONAL INFORMATION

**Notes** 

Series Large flowered Large flowered Crop type Colour Orange 40 - 45 **Bud height** Scent No Average nr of petals 30 - 35 40 - 60 Stem length **Thorns** Heavy Side shoots Few Mildew sensitivity Normal Minimal cutting stage 1.5 Vase life after transport simulation 10 - 12 Production per m2 per year 220 - 240