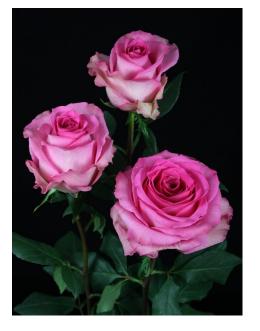

CONQUISTA®

Product nr: RUICH1069A Region: South America

<u>Contact</u>

ADDITIONAL INFORMATION

| Series                               | Large flowered                                                                                                                                                                       |
|--------------------------------------|--------------------------------------------------------------------------------------------------------------------------------------------------------------------------------------|
| Crop type                            | Large flowered                                                                                                                                                                       |
| Colour                               | Pink                                                                                                                                                                                 |
| Bud height                           | 55 - 60                                                                                                                                                                              |
| Scent                                | No                                                                                                                                                                                   |
| Average nr of petals                 | 40 - 45                                                                                                                                                                              |
| Stem length                          | 40 - 70, 50 - 70                                                                                                                                                                     |
| Thorns                               | Slightly                                                                                                                                                                             |
| Mildew sensitivity                   | Normal                                                                                                                                                                               |
| Minimal cutting stage                | 2                                                                                                                                                                                    |
| Vase life after transport simulation | 10 - 12                                                                                                                                                                              |
| Productie per plant per maand        | 1.0 - 1.1                                                                                                                                                                            |
| Notes                                | The aforementioned indicative information is based on local growing conditions.<br>Consequently no rights, implied or otherwise, can in any way be derived from this<br>information. |