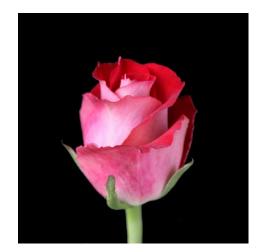

## CRATER LAKE®

Product nr: RUICG1699A

Region: Africa

Contact

## ADDITIONAL INFORMATION

Large flowered Series Crop type Large flowered Bicolor Red/White Colour

**Bud height** 50 - 55 Scent No Average nr of petals 30 - 35 Stem length 50 - 80 **Thorns** Moderate Side shoots Normal Normal Mildew sensitivity Minimal cutting stage