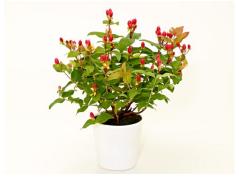

## DAPHNE HYPEARL®

Product nr: RUIHYG207B Region: Europe

<u>Contact</u>

## ADDITIONAL INFORMATION

| Series                   | Hypearl®                                                                                                                                                                             |
|--------------------------|--------------------------------------------------------------------------------------------------------------------------------------------------------------------------------------|
| Crop type                | Pot hypericum                                                                                                                                                                        |
| Plant height             | 31 - 40                                                                                                                                                                              |
| Fruit color              | Red                                                                                                                                                                                  |
| Fruit size               | Round medium                                                                                                                                                                         |
| Susceptibility for rust  | No                                                                                                                                                                                   |
| Susceptibility for frost | No                                                                                                                                                                                   |
| Production speed         | Normal                                                                                                                                                                               |
| Leaf description         | Green                                                                                                                                                                                |
| Leaf size                | Moderate                                                                                                                                                                             |
| Notes                    | The aforementioned indicative information is based on local growing conditions.<br>Consequently no rights, implied or otherwise, can in any way be derived from this<br>information. |