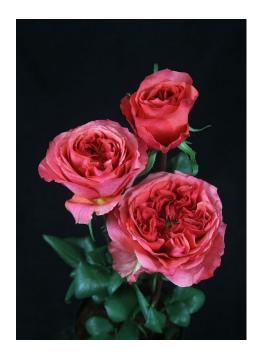

## DARK X-PRESSION®

Product nr: RUICP1999A Region: South America

Contact

## **ADDITIONAL INFORMATION**

Notes

Series Large flowered Crop type Large flowered Colour Brown-Coral 55 - 60 **Bud height** Average nr of petals 60 - 70 Stem length 50 - 70 **Thorns** Heavy Mildew sensitivity Moderate Minimal cutting stage 2.5 10 - 12 Vase life after transport simulation Productie per plant per maand 0.8 - 0.9 Leaf description Dark green