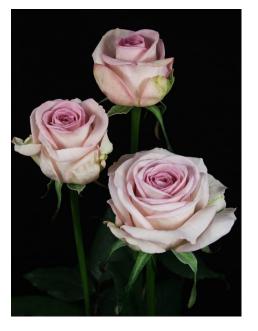

## **ELEMENTO**®

Product nr: RUICJ1204A Region: Europe

<u>Contact</u>

ADDITIONAL INFORMATION

| Series                               | Large flowered                                             |
|--------------------------------------|------------------------------------------------------------|
| Crop type                            | Large flowered                                             |
| Colour                               | Purple-Metallic                                            |
| Bud height                           | 50 - 55                                                    |
| Bud width                            | 40 - 45                                                    |
| Scent                                | No                                                         |
| Average nr of petals                 | 50 - 55                                                    |
| Stem length                          | 70 – 90                                                    |
| Thorns                               | Slightly                                                   |
| Side shoots                          | Normal                                                     |
| Mildew sensitivity                   | Normal                                                     |
| Minimal cutting stage                | 2.5                                                        |
| Vase life after transport simulation | 10 - 12                                                    |
| Production per m2 per year           | 190 - 210                                                  |
| Notes                                | The aforementioned<br>Consequently no rigl<br>information. |
|                                      |                                                            |

ne aforementioned indicative information is based on local growing conditions. onsequently no rights, implied or otherwise, can in any way be derived from this formation.