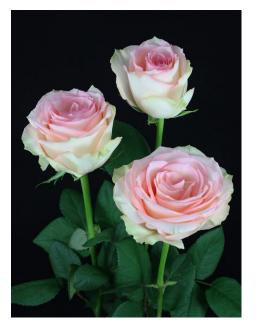

ESPERANCE®

Product nr: RUIVONK Region: South America

<u>Contact</u>

ADDITIONAL INFORMATION

| Series                        | Large flowered                                                                                                                                                                       |
|-------------------------------|--------------------------------------------------------------------------------------------------------------------------------------------------------------------------------------|
| Crop type                     | Large flowered                                                                                                                                                                       |
| Colour                        | Pink                                                                                                                                                                                 |
| Flower size                   | 6                                                                                                                                                                                    |
| Bud height                    | 40 - 45                                                                                                                                                                              |
| Scent                         | No                                                                                                                                                                                   |
| Average nr of petals          | 50 - 55                                                                                                                                                                              |
| Stem length                   | 50 - 80                                                                                                                                                                              |
| Mildew sensitivity            | No                                                                                                                                                                                   |
| Minimal cutting stage         | 2                                                                                                                                                                                    |
| Productie per plant per maand | 1.3                                                                                                                                                                                  |
| Notes                         | The aforementioned indicative information is based on local growing conditions.<br>Consequently no rights, implied or otherwise, can in any way be derived from this<br>information. |