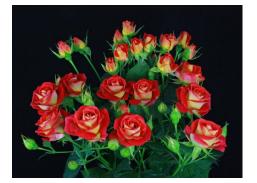

## FIESTA BUBBLES®

Product nr: RUICE1708A Region: Europe

<u>Contact</u>

## ADDITIONAL INFORMATION

| Series                               | Bubbles®                                                                                                                                                                             |
|--------------------------------------|--------------------------------------------------------------------------------------------------------------------------------------------------------------------------------------|
| Crop type                            | Spray                                                                                                                                                                                |
| Colour                               | Bicolor Red/Yellow                                                                                                                                                                   |
| Flower size                          | 6 - 7                                                                                                                                                                                |
| Bud height                           | 25 - 30                                                                                                                                                                              |
| Scent                                | Νο                                                                                                                                                                                   |
| Average nr of petals                 | 25 - 30                                                                                                                                                                              |
| Stem length                          | 60 - 90                                                                                                                                                                              |
| Thorns                               | Moderate                                                                                                                                                                             |
| Side shoots                          | Normal                                                                                                                                                                               |
| Mildew sensitivity                   | Normal                                                                                                                                                                               |
| Minimal cutting stage                | 2                                                                                                                                                                                    |
| Vase life after transport simulation | 8 - 10                                                                                                                                                                               |
| Changing stage during transport      | < 0,5                                                                                                                                                                                |
| Production per m2 per year           | 140 - 160                                                                                                                                                                            |
| Notes                                | The aforementioned indicative information is based on local growing conditions.<br>Consequently no rights, implied or otherwise, can in any way be derived from this<br>information. |