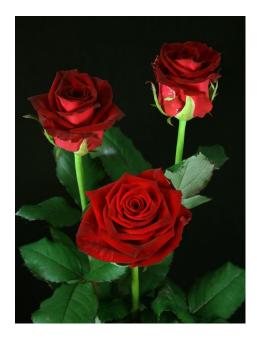

## FIORENZA®

Product nr: RUIVI2138A Region: Europe

Contact

## ADDITIONAL INFORMATION

**Notes** 

Series Large flowered Large flowered Crop type Colour Red 11 - 12 Flower size **Bud height** 40 - 45 Scent No 30 - 35 Average nr of petals 60 - 80 Stem length Moderate **Thorns** Side shoots Normal Mildew sensitivity Slightly Minimal cutting stage Vase life after transport simulation 10 - 12 Changing stage during transport < 0,5 Production per m2 per year 220 - 240