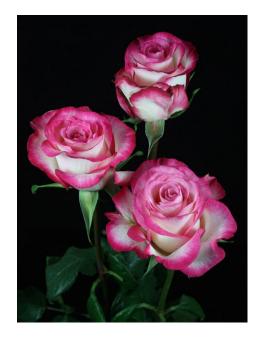

## FRENCH RIVIERA®

Product nr: RUIMCI0028 Region: South America

Contact

## ADDITIONAL INFORMATION

Series Large flowered Large flowered Crop type Bicolor Pink/White Colour **Bud height** 60 - 65 Scent No 40 - 45 Average nr of petals 40 - 60 Stem length **Thorns** Moderate Side shoots Normal Mildew sensitivity Normal Minimal cutting stage 2 Vase life after transport simulation 8 - 10

Leaf description Mat dark green

Productie per plant per maand

The aforementioned indicative information is based on local growing conditions. Consequently no rights, implied or otherwise, can in any way be derived from this **Notes** 