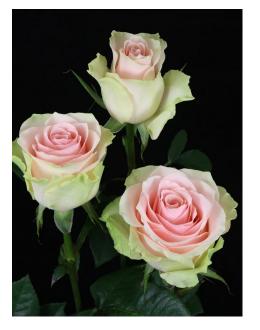

**FRUTTETO**®

Product nr: RUICH1340B Region: South America

<u>Contact</u>

ADDITIONAL INFORMATION

| Series                               | Large flowered                                                    |
|--------------------------------------|-------------------------------------------------------------------|
| Crop type                            | Large flowered                                                    |
| Colour                               | Bicolor Pink/White                                                |
| Bud height                           | 60 - 65                                                           |
| Scent                                | No                                                                |
| Average nr of petals                 | 30 - 35                                                           |
| Stem length                          | 50 - 70                                                           |
| Thorns                               | Slightly                                                          |
| Side shoots                          | Few                                                               |
| Mildew sensitivity                   | No                                                                |
| Minimal cutting stage                | 2                                                                 |
| Vase life after transport simulation | 12 - 14                                                           |
| Productie per plant per maand        | 1.0 - 1.1                                                         |
| Leaf description                     | Glossy dark green                                                 |
| Notes                                | The aforementioned inc<br>Consequently no rights,<br>information. |