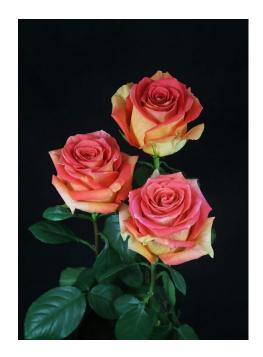

## **GRANDIOSE**®

Product nr: RUICK0076A Region: South America

Contact

## **ADDITIONAL INFORMATION**

Large flowered Series Crop type Large flowered Colour Bicolor Red/Yellow

65 - 70 **Bud height** Average nr of petals 35 - 40 Stem length 50 - 70 **Thorns** Moderate Side shoots Few

Moderate Mildew sensitivity

2.5 Minimal cutting stage Vase life after transport simulation 9 - 11

Productie per plant per maand 1.0 - 1.2

Leaf description Dark green

The aforementioned indicative information is based on local growing conditions. Consequently no rights, implied or otherwise, can in any way be derived from this information. Notes