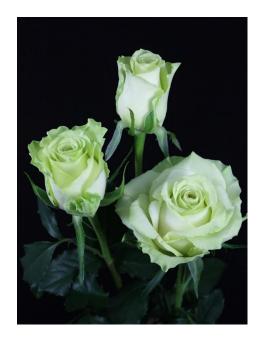

## **GREEN DAY®**

Product nr: RUIC1079A Region: Africa

Contact

## ADDITIONAL INFORMATION

**Notes** 

Series Large flowered Large flowered Crop type Green-Lemon Colour 45 - 50 **Bud height** Scent No 50 - 55 Average nr of petals 50 - 70 Stem length Moderate **Thorns** Side shoots Normal Mildew sensitivity No Minimal cutting stage 1.5 Vase life after transport simulation 14 - 16 Changing stage during transport 0.5 Production per m2 per year 160 - 200