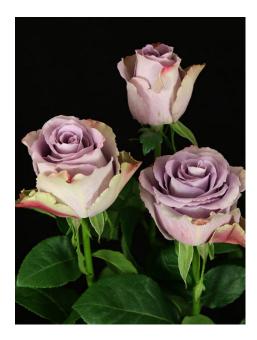

## **GREY KNIGHTS®**

Product nr: RUICJ1223A Region: South America

Contact

## ADDITIONAL INFORMATION

Series Large flowered Large flowered Crop type Purple-Metallic Colour **Plant height** 60 - 65 Scent No 30 - 35 Average nr of petals 50 - 80 Stem length **Thorns** Severe Side shoots Normal Mildew sensitivity Normal Minimal cutting stage 2 Vase life after transport simulation 12 - 14 Productie per plant per maand 1.0 - 1.2Leaf description

Glossy dark green

The aforementioned indicative information is based on local growing conditions. Consequently no rights, implied or otherwise, can in any way be derived from this **Notes** 

information.