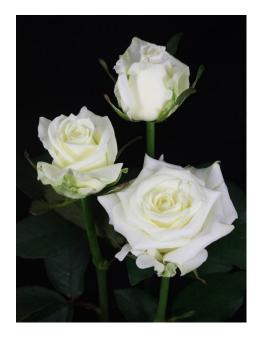

## **GULMIRA**®

Product nr: RUIE1149A Region: Europe

Contact

## ADDITIONAL INFORMATION

**Notes** 

Series Large flowered Large flowered Crop type Colour White 10 - 11 Flower size 45 - 50 **Bud height** Scent Yes 60 - 70 Average nr of petals 60 - 80 Stem length Moderate **Thorns** Side shoots Normal Mildew sensitivity Yes Minimal cutting stage Vase life after transport simulation 12 - 14 Changing stage during transport < 0,5 Production per m2 per year 300 - 350