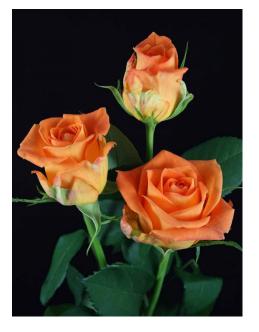

HIGH FIVE®

Product nr: RUICH0916A Region: Africa

<u>Contact</u>

ADDITIONAL INFORMATION

| Series                               | Large flowered                                      |
|--------------------------------------|-----------------------------------------------------|
| Crop type                            | Large flowered                                      |
| Colour                               | Orange                                              |
| Bud height                           | 45 - 50                                             |
| Bud width                            | 25 - 30                                             |
| Scent                                | No                                                  |
| Average nr of petals                 | 30 - 35                                             |
| Stem length                          | 40 - 70                                             |
| Thorns                               | Slightly                                            |
| Side shoots                          | Normal                                              |
| Mildew sensitivity                   | Normal                                              |
| Minimal cutting stage                | 1.5                                                 |
| Vase life after transport simulation | 9 - 11                                              |
| Changing stage during transport      | 0.5                                                 |
| Production per m2 per year           | 180 - 200                                           |
| Notes                                | The aforemention<br>Consequently no<br>information. |