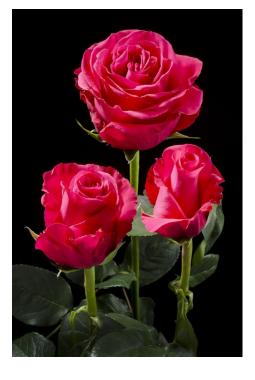

HOTSHOT®

Product nr: RUICG1636A Region: South America

<u>Contact</u>

ADDITIONAL INFORMATION

| Series                               | Large flowered                                                                                                                                                                       |
|--------------------------------------|--------------------------------------------------------------------------------------------------------------------------------------------------------------------------------------|
| Crop type                            | Large flowered                                                                                                                                                                       |
| Colour                               | Hot Pink-Cerise                                                                                                                                                                      |
| Bud height                           | 60 - 70                                                                                                                                                                              |
| Scent                                | No                                                                                                                                                                                   |
| Average nr of petals                 | 35 - 40                                                                                                                                                                              |
| Stem length                          | 60 - 90                                                                                                                                                                              |
| Thorns                               | Moderate                                                                                                                                                                             |
| Side shoots                          | Normal                                                                                                                                                                               |
| Minimal cutting stage                | 2                                                                                                                                                                                    |
| Vase life after transport simulation | 10 - 12                                                                                                                                                                              |
| Productie per plant per maand        | 0.9 - 1.0, 1.0 - 1.1                                                                                                                                                                 |
| Notes                                | The aforementioned indicative information is based on local growing conditions.<br>Consequently no rights, implied or otherwise, can in any way be derived from this<br>information. |