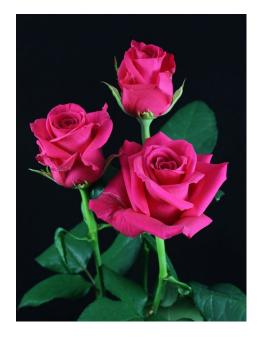

## HOTSHOT®

Product nr: RUICG1636A

Region: Europe

Contact

## ADDITIONAL INFORMATION

**Notes** 

Series Large flowered Large flowered Crop type Colour Hot Pink-Cerise 11 - 12 Flower size **Bud height** 55 - 60 Scent No 30 - 35 Average nr of petals 70 - 100 Stem length Slightly **Thorns** Side shoots Normal Mildew sensitivity Normal Minimal cutting stage Vase life after transport simulation 10 - 12 Changing stage during transport < 0,5 Production per m2 per year 180 - 220