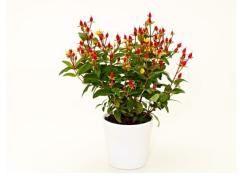

JOLLY HYPEARL®

Product nr: RUIHY0001B Region: Europe

<u>Contact</u>

## ADDITIONAL INFORMATION

| Series                   | Hypearl®                                                                                                                                                                             |
|--------------------------|--------------------------------------------------------------------------------------------------------------------------------------------------------------------------------------|
| Crop type                | Pot hypericum                                                                                                                                                                        |
| Plant height             | 31 - 40                                                                                                                                                                              |
| Fruit color              | Red                                                                                                                                                                                  |
| Fruit size               | Round medium                                                                                                                                                                         |
| Susceptibility for rust  | No                                                                                                                                                                                   |
| Susceptibility for frost | No                                                                                                                                                                                   |
| Production speed         | Quick                                                                                                                                                                                |
| Leaf description         | Dark green                                                                                                                                                                           |
| Leaf size                | Small                                                                                                                                                                                |
| Notes                    | The aforementioned indicative information is based on local growing conditions.<br>Consequently no rights, implied or otherwise, can in any way be derived from this<br>information. |