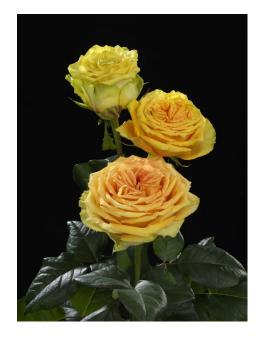

## LEMON FINESS®

Product nr: RUICK1462A Region: Europe

Contact

## ADDITIONAL INFORMATION

**Notes** 

Series Large flowered Large flowered Crop type Colour Yellow Flower size 11 - 12 50 - 55 **Bud height** Scent No 50 - 55 Average nr of petals 70 - 90 Stem length Moderate **Thorns** Side shoots Normal Mildew sensitivity Normal Minimal cutting stage 2 Vase life after transport simulation 10 - 12 Production per m2 per year 220 - 240