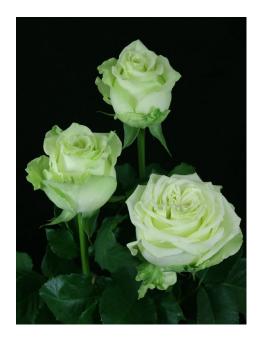

## LEMON PIE®

Product nr: RUICE1310A Region: South America

Contact

## ADDITIONAL INFORMATION

Series Large flowered Large flowered Crop type Green-Lemon Colour 60 - 65 **Bud height** Scent No 60 - 70 Average nr of petals 50 - 70 Stem length Moderate **Thorns** Side shoots Normal Minimal cutting stage 2.5 Vase life after transport simulation 11 - 13 Productie per plant per maand 1.0 - 1.1