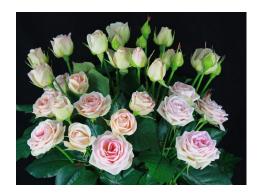

## LOVELY BUBBLES®

Product nr: RUIcg3046b Region: Europe

Contact

## **ADDITIONAL INFORMATION**

Mildew sensitivity

**Notes** 

**Series** Bubbles® Crop type Spray Pink Colour 5 - 6 Flower size 25 - 30 **Bud height** Scent No 25 - 30 Average nr of petals 50 - 80 Stem length **Thorns** Moderate