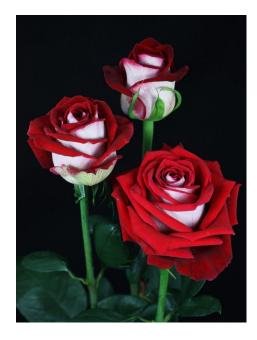

## LUXOR®

Product nr: RUIY5991 Region: Europe

Contact

## ADDITIONAL INFORMATION

**Notes** 

Series Large flowered Large flowered Crop type Colour Bicolor Red/White 14 - 15 Flower size **Bud height** 60 - 65 Scent No 50 - 55 Average nr of petals 60 - 90 Stem length Moderate **Thorns** Side shoots Normal Mildew sensitivity Normal Minimal cutting stage 2.5 Vase life after transport simulation 8 - 10 Changing stage during transport < 0,5 Production per m2 per year 120 - 140