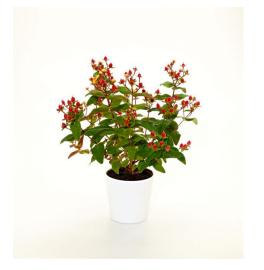

## MADELON HYPEARL®

Product nr: RUIHY009A Region: Europe

<u>Contact</u>

ADDITIONAL INFORMATION

| Series                   | Hypearl®                                                                                                                                                                             |
|--------------------------|--------------------------------------------------------------------------------------------------------------------------------------------------------------------------------------|
| Crop type                | Pot hypericum                                                                                                                                                                        |
| Fruit color              | Red                                                                                                                                                                                  |
| Fruit size               | Round medium                                                                                                                                                                         |
| Susceptibility for rust  | No                                                                                                                                                                                   |
| Susceptibility for frost | No                                                                                                                                                                                   |
| Leaf description         | Dark green                                                                                                                                                                           |
| Leaf size                | Small                                                                                                                                                                                |
| Notes                    | The aforementioned indicative information is based on local growing conditions.<br>Consequently no rights, implied or otherwise, can in any way be derived from this<br>information. |