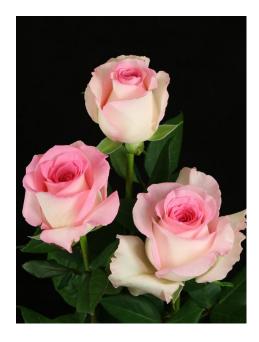

## MANDALA®

Product nr: RUICK1938B Region: South America

Contact

## ADDITIONAL INFORMATION

Series Large flowered Large flowered Crop type Pink Colour

60 - 65 **Bud height** Scent No

40 - 45 Average nr of petals 50 - 80 Stem length **Thorns** Moderate Side shoots Few

Mildew sensitivity Normal

Minimal cutting stage 2

Vase life after transport simulation 12 - 14 Productie per plant per maand 1.0 - 1.1

Leaf description Glossy dark green

The aforementioned indicative information is based on local growing conditions. Consequently no rights, implied or otherwise, can in any way be derived from this **Notes** 