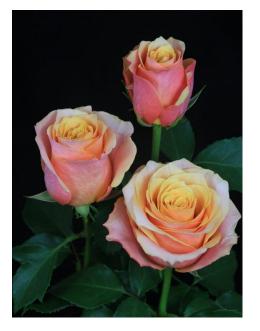

MELANGE®

Product nr: RUICM1322A Region: Africa

<u>Contact</u>

ADDITIONAL INFORMATION

| Series                               | Large flowered                                                     |
|--------------------------------------|--------------------------------------------------------------------|
| Crop type                            | Large flowered                                                     |
| Colour                               | Peach-Salmon                                                       |
| Bud height                           | 55 - 60                                                            |
| Scent                                | No                                                                 |
| Average nr of petals                 | 45 - 50                                                            |
| Stem length                          | 50 - 70                                                            |
| Thorns                               | Moderate, Normal                                                   |
| Side shoots                          | Normal                                                             |
| Mildew sensitivity                   | Normal                                                             |
| Minimal cutting stage                | 2                                                                  |
| Vase life after transport simulation | 10 - 12                                                            |
| Production per m2 per year           | 160 - 180                                                          |
| Leaf description                     | Glossy normal green                                                |
| Notes                                | The aforementioned indi<br>Consequently no rights,<br>information. |