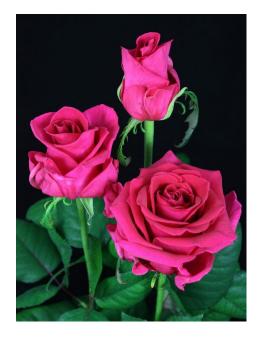

## MILITSA®

Product nr: RUICL1632B Region: Europe

Contact

## ADDITIONAL INFORMATION

Notes

Series Large flowered Large flowered Crop type Hot Pink-Cerise Colour 65 - 75 **Bud height Bud width** 50 - 55 Scent No 50 - 55 Average nr of petals 70 - 100 Stem length Moderate **Thorns** Side shoots Normal Mildew sensitivity Normal Minimal cutting stage 2.5 Vase life after transport simulation 12 - 14 Production per m2 per year 170 - 190