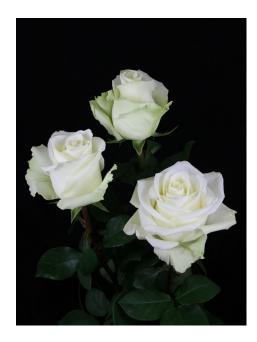

## MISS BLANCA®

Product nr: RUICJ0712A Region: South America

Contact

## ADDITIONAL INFORMATION

**Notes** 

Series Large flowered Large flowered Crop type White Colour 70 - 75 **Bud height** Scent No 45 - 50 Average nr of petals 60 - 90 Stem length **Thorns** Moderate Side shoots Moderate Mildew sensitivity Moderate Minimal cutting stage 2 Vase life after transport simulation 12 - 14 Productie per plant per maand 1.2 - 1.3