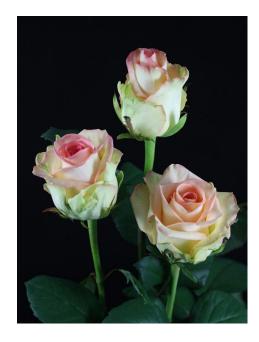

## MOYHE®

Product nr: RUICI0805A Region: Europe

Contact

## ADDITIONAL INFORMATION

Production per m2 per year

**Notes** 

Series Large flowered Large flowered Crop type Colour Bicolor Pink/White 11 - 12 Flower size **Bud height** 50 - 60 Scent No 30 - 35 Average nr of petals 50 - 80 Stem length Moderate **Thorns** Side shoots Few Mildew sensitivity Slightly Minimal cutting stage Vase life after transport simulation 12 - 14 Changing stage during transport < 0,5