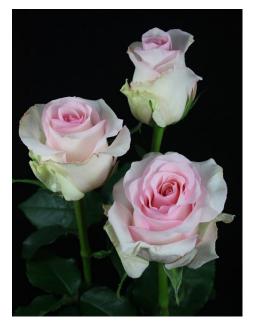

NENA®

Product nr: RUICD2558A Region: South America

<u>Contact</u>

ADDITIONAL INFORMATION

| Series                | Large flowered                                                                                                                                                                       |
|-----------------------|--------------------------------------------------------------------------------------------------------------------------------------------------------------------------------------|
| Crop type             | Large flowered                                                                                                                                                                       |
| Colour                | Bicolor Pink/White                                                                                                                                                                   |
| Bud height            | 55 - 60                                                                                                                                                                              |
| Scent                 | No                                                                                                                                                                                   |
| Average nr of petals  | 40 - 45                                                                                                                                                                              |
| Stem length           | 50 - 70                                                                                                                                                                              |
| Thorns                | Slightly                                                                                                                                                                             |
| Side shoots           | Few                                                                                                                                                                                  |
| Mildew sensitivity    | Normal                                                                                                                                                                               |
| Minimal cutting stage | 1.5                                                                                                                                                                                  |
| Notes                 | The aforementioned indicative information is based on local growing conditions.<br>Consequently no rights, implied or otherwise, can in any way be derived from this<br>information. |