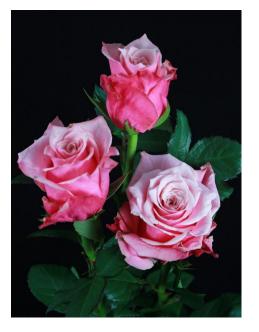

**OOPS**®

Product nr: RUICF1190A Region: Europe

<u>Contact</u>

ADDITIONAL INFORMATION

| Series                               | Large flowered                                     |
|--------------------------------------|----------------------------------------------------|
| Crop type                            | Large flowered                                     |
| Colour                               | Pink                                               |
| Flower size                          | 10 - 11                                            |
| Bud height                           | 45 - 50                                            |
| Scent                                | No                                                 |
| Average nr of petals                 | 35 - 40                                            |
| Stem length                          | 60 - 90                                            |
| Thorns                               | Moderate                                           |
| Side shoots                          | Normal                                             |
| Mildew sensitivity                   | Normal                                             |
| Minimal cutting stage                | 2                                                  |
| Vase life after transport simulation | 10 - 12                                            |
| Changing stage during transport      | < 0,5                                              |
| Production per m2 per year           | 220 - 240                                          |
| Notes                                | The aforementic<br>Consequently no<br>information. |