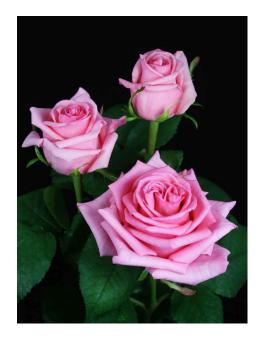

## **OPALA**®

Product nr: RUICL1525B Region: South America

Contact

## ADDITIONAL INFORMATION

Side shoots

Series Large flowered Large flowered Crop type

Colour Pink 55 - 60 **Bud height** 40 - 45 Average nr of petals 50 - 70 Stem length Moderate **Thorns** 

Mildew sensitivity Moderate

2 Minimal cutting stage

Vase life after transport simulation 12 - 14 Productie per plant per maand 1.1 - 1.3

Leaf description Glossy dark green

The aforementioned indicative information is based on local growing conditions. Consequently no rights, implied or otherwise, can in any way be derived from this **Notes** 