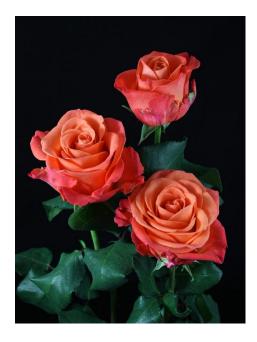

## ORANGE CRUSH®

Product nr: RUICG1726A Region: South America

Contact

## ADDITIONAL INFORMATION

**Notes** 

Series Large flowered Large flowered Crop type Colour Orange 55 - 60 **Bud height** Scent No 30 - 35 Average nr of petals 50 - 70 Stem length Moderate **Thorns** Side shoots Normal Mildew sensitivity Normal Minimal cutting stage Vase life after transport simulation 10 - 12 Changing stage during transport < 0,5 Productie per plant per maand 1.1 - 1.2