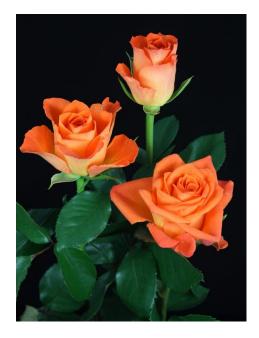

## ORANGE FIZZ®

Product nr: RUIE1389A Region: Africa

Contact

## ADDITIONAL INFORMATION

**Notes** 

Series Large flowered Large flowered Crop type Colour Orange 40 - 45 **Bud height** Scent No 30 - 35 Average nr of petals 40 - 60 Stem length **Thorns** Heavy Side shoots Normal Mildew sensitivity Normal Minimal cutting stage Vase life after transport simulation 10 - 12 Changing stage during transport < 0,5 Production per m2 per year 170 - 210