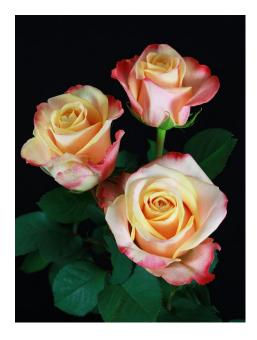

## PEBBLES®

Product nr: RUICG1684A Region: Africa

Contact

## ADDITIONAL INFORMATION

Side shoots

Series Large flowered Large flowered Crop type Colour Bicolor Red/Yellow 50 - 55 **Bud height** Scent No 35 - 40 Average nr of petals 50 - 70 Stem length **Thorns** Moderate

Mildew sensitivity Normal Minimal cutting stage 2 Vase life after transport simulation 9 - 11 Changing stage during transport < 0,5

Production per m2 per year 180 - 200

The aforementioned indicative information is based on local growing conditions. Consequently no rights, implied or otherwise, can in any way be derived from this **Notes** 