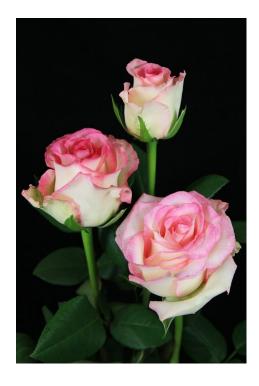

## PINK ICE®

Product nr: RUICK1937B

Region: Africa

Contact

## ADDITIONAL INFORMATION

Large flowered Series Crop type Large flowered Colour Bicolor Pink/White **Bud height** 45 - 55 25 - 35 **Bud width** Scent No Average nr of petals 30 - 35 50 - 80 Stem length **Thorns** Slightly Side shoots Few Mildew sensitivity Normal Minimal cutting stage 2.5 Vase life after transport simulation 12 - 14 Production per m2 per year 200 - 240

**Leaf description** Glossy normal green

Notes

The aforementioned indicative information is based on local growing conditions.

Consequently no rights, implied or otherwise, can in any way be derived from this