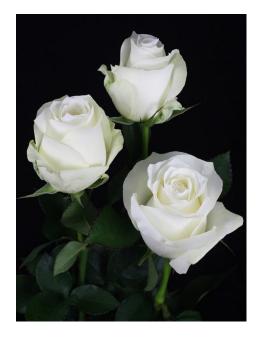

## PROUD®

Product nr: RUID0810A Region: South America

Contact

## ADDITIONAL INFORMATION

**Notes** 

Series Large flowered Large flowered Crop type White Colour 60 - 65 **Bud height** Scent No 40 - 45 Average nr of petals 50 - 80 Stem length Moderate **Thorns** Side shoots Few Mildew sensitivity Normal Minimal cutting stage 2 Vase life after transport simulation 10 - 12