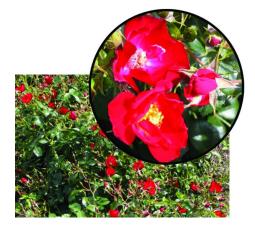

## RALLY AMORINA®

Product nr: BOKRAPOLO Region: Europe

<u>Contact</u>

ADDITIONAL INFORMATION

| Series                | Amorina                                                                                                                                                                              |
|-----------------------|--------------------------------------------------------------------------------------------------------------------------------------------------------------------------------------|
| Crop type             | Amorina Ricco®                                                                                                                                                                       |
| Colour                | Red                                                                                                                                                                                  |
| Plant height          | <65                                                                                                                                                                                  |
| Scent                 | No                                                                                                                                                                                   |
| Average nr of petals  | 5                                                                                                                                                                                    |
| Pot size              | 17 - 23                                                                                                                                                                              |
| Botanical class       | Rosa Shrub                                                                                                                                                                           |
| Botanical Use         | Open field plant production, outside container production                                                                                                                            |
| Size by growht in use | 60 x 60 cm                                                                                                                                                                           |
| Notes                 | The aforementioned indicative information is based on local growing conditions.<br>Consequently no rights, implied or otherwise, can in any way be derived from this<br>information. |