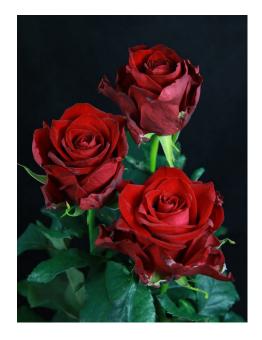

## RED KAMALA®

Product nr: RUICL1632A Region: Europe

Contact

## ADDITIONAL INFORMATION

Series Large flowered Large flowered Crop type Red Colour 60 - 65

**Bud height** 45 - 50 **Bud width** 

Scent No 35 - 40 Average nr of petals

60 - 90 Stem length Moderate **Thorns** 

Mildew sensitivity Normal

Minimal cutting stage 2

Vase life after transport simulation 10 - 12 Production per m2 per year 200 - 220

Leaf description Glossy dark green

The aforementioned indicative information is based on local growing conditions. Consequently no rights, implied or otherwise, can in any way be derived from this **Notes** 