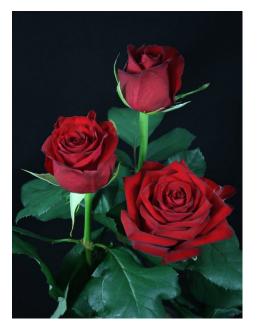

**RED KNIGHT®** 

Product nr: RUICF1412A Region: Europe

<u>Contact</u>

ADDITIONAL INFORMATION

| Series                               | Large flowered                                     |
|--------------------------------------|----------------------------------------------------|
| Crop type                            | Large flowered                                     |
| Colour                               | Red                                                |
| Flower size                          | 9 - 10                                             |
| Bud height                           | 45 - 50                                            |
| Scent                                | No                                                 |
| Average nr of petals                 | 50 - 55                                            |
| Stem length                          | 60 - 90                                            |
| Thorns                               | Moderate                                           |
| Side shoots                          | Normal                                             |
| Mildew sensitivity                   | Normal                                             |
| Minimal cutting stage                | 2                                                  |
| Vase life after transport simulation | 12 - 14                                            |
| Changing stage during transport      | < 0,5                                              |
| Production per m2 per year           | 240 - 260                                          |
| Notes                                | The aforementic<br>Consequently no<br>information. |