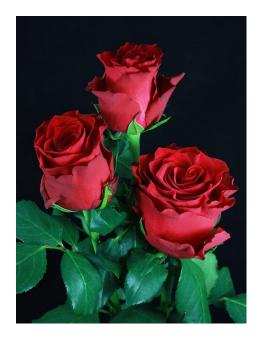

## RHODOS®

Product nr: RUICF1398B Region: Africa

Contact

## ADDITIONAL INFORMATION

**Notes** 

Series Large flowered Large flowered Crop type Colour Red 55 - 65 **Bud height** Scent No 40 - 45 Average nr of petals 60 - 80 Stem length Moderate **Thorns** Mildew sensitivity Normal 2.5 Minimal cutting stage Vase life after transport simulation 9 - 11 Changing stage during transport < 0,5 Production per m2 per year 90 - 110